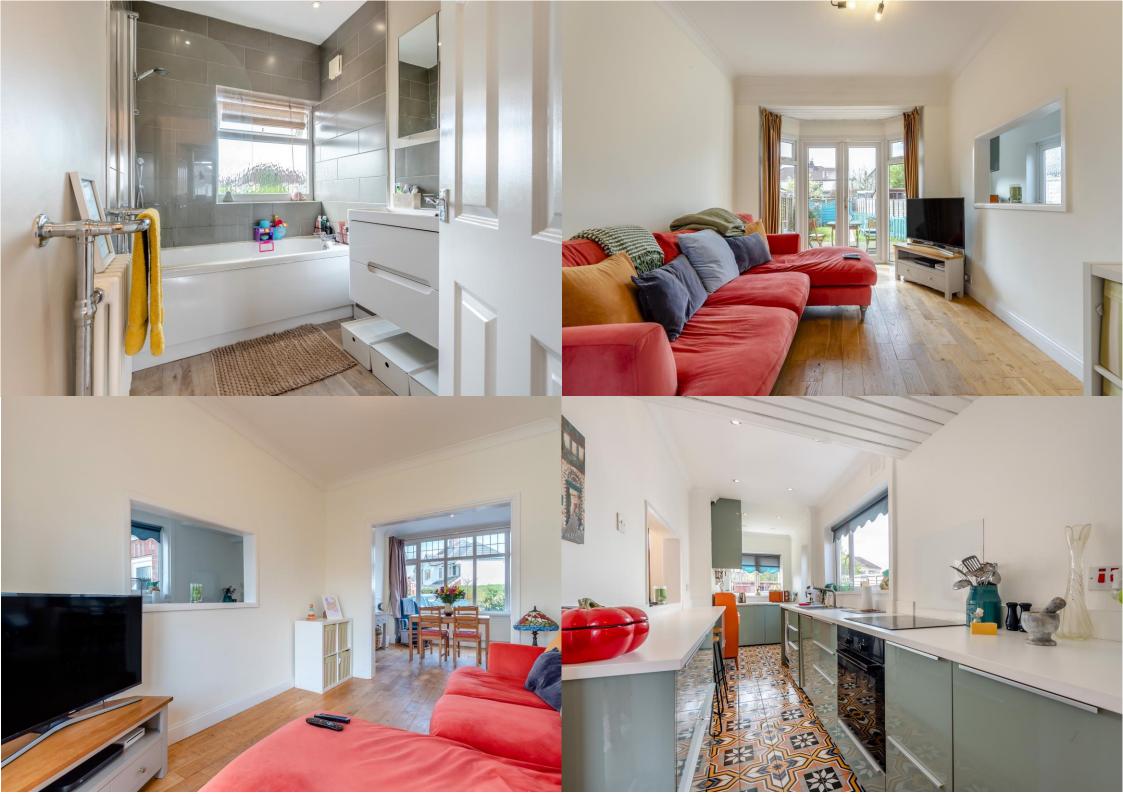

Comprising an entrance porch, a welcoming entrance hall, and a stylish integrated kitchen equipped with modern appliances, this home seamlessly flows into a spacious living/dining room, featuring double doors that open onto the rear garden.

Upstairs, are three bedrooms, alongside a contemporary family bathroom.

Outside, the property boasts a beautiful rear garden, complete with lawn and an inviting patio area, perfect for outdoor relaxation and entertaining. At the front, a convenient driveway provides off-road parking, with easy access to the garage.