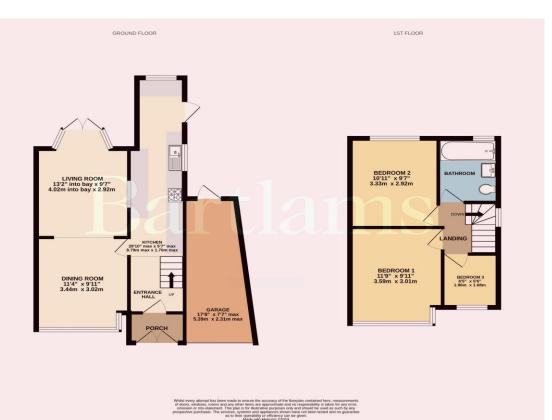

Comprising an entrance porch, a welcoming entrance hall, and a stylish integrated kitchen equipped with modern appliances, this home seamlessly flows into a spacious living/dining room, featuring double doors that open onto the rear garden.

Upstairs, are three bedrooms, alongside a contemporary family bathroom.

Outside, the property boasts a beautiful rear garden, complete with lawn and an inviting patio area, perfect for outdoor relaxation and entertaining. At the front, a convenient driveway provides off-road parking, with easy access to the garage.